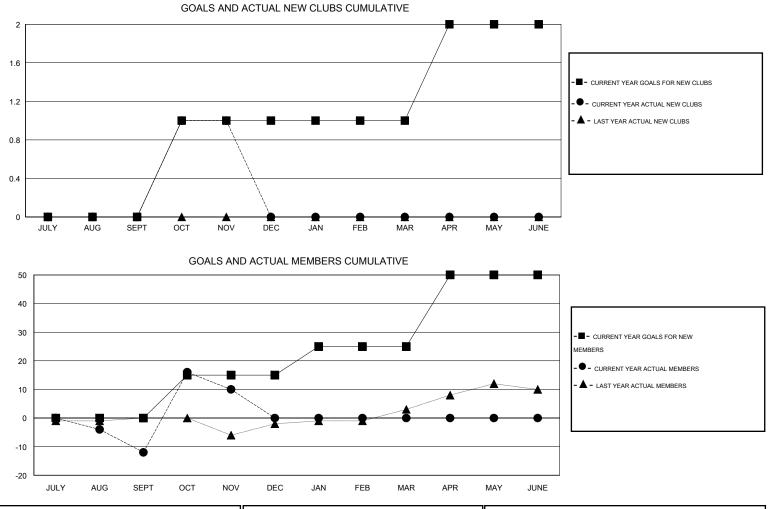

## GMT: Kenneth Persson

| LOCATION ESTONIA |  |
|------------------|--|
|------------------|--|

GMT CA 4

| Clubs                 |                  |           |                  | Members<br>RESULTS FOR 2016-2017 |               |                    |                                     |                    |                  |
|-----------------------|------------------|-----------|------------------|----------------------------------|---------------|--------------------|-------------------------------------|--------------------|------------------|
| RESULTS FOR 2016-2017 |                  |           |                  |                                  |               |                    |                                     |                    |                  |
| QUARTER               | NEW CLUB<br>GOAL | NEW CLUBS | DROPPED<br>CLUBS | NET<br>GAIN/LOSS                 | QUARTER       | NEW MEMBER<br>GOAL | CHARTER AND<br>NEW MEMBERS<br>ADDED | DROPPED<br>MEMBERS | NET<br>GAIN/LOSS |
| JULY/AUG/SEPT         | 0                | 0         | 0                | 0                                | JULY/AUG/SEPT | 0                  | 4                                   | 16                 | -12              |
| OCT/NOV/DEC           | 1                | 1         | 0                | 1                                | OCT/NOV/DEC   | 15                 | 42                                  | 20                 | 22               |
| JAN/FEB/MAR           | 0                | 0         | 0                | 0                                | JAN/FEB/MAR   | 10                 | 0                                   | 0                  | 0                |
| APR/MAY/JUNE          | 1                | 0         | 0                | 0                                | APR/MAY/JUNE  | 25                 | 0                                   | 0                  | 0                |